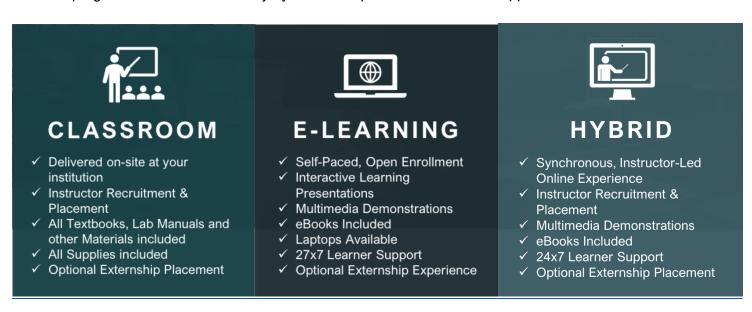

#### Hi NAME,

Are you ready to learn more about how a <u>CCI</u> partnership with **ORGANIZATION NAME** can ensure your students are prepared for success on the job from day one?

CCI offers programs through various formats to best suit the needs of our partners and their students. Our offerings include:

- On-site classroom solutions
- Virtual classroom options
- Online courses that are self-paced

Traditional programs are delivered on-site with all instructor placement, textbooks, lab exercises, supplies and other logistics necessary to successful class delivery. Online and hybrid programs are serviced entirely by CCI's comprehensive Learner Support teams.