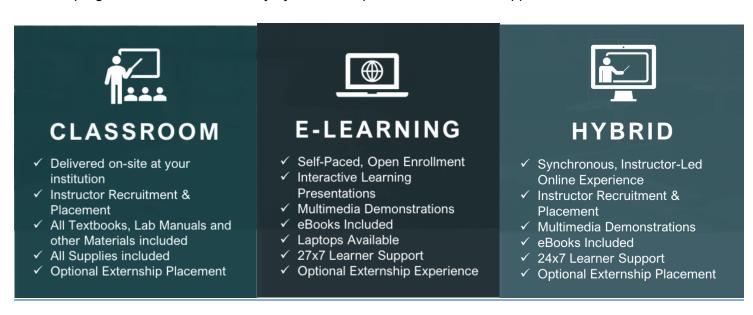

## **SUBJECT: In-Classroom, Online and Hybrid Course Options**

Hi NAME,

Are you ready to learn more about how a <u>CCI</u> partnership with **ORGANIZATION NAME** can ensure your students are prepared for success on the job from day one?

CCI offers programs through various formats to best suit the needs of our partners and their students. Our offerings include:

- On-site classroom solutions
- Virtual classroom options
- Online courses that are self-paced

Traditional programs are delivered on-site with all instructor placement, textbooks, lab exercises, supplies and other logistics necessary to successful class delivery. Online and hybrid programs are serviced entirely by CCI's comprehensive Learner Support teams.